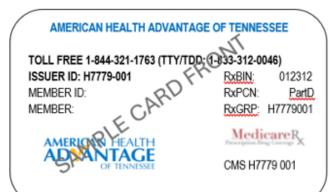

# **Identification of American Health Advantage of Tennessee Members**

American Health Advantage of Tennessee members are issued a member identification card, a sample of which is below. Members have been asked to bring their ID card at each visit, but many may present for care with a copy of their Nursing Home Medical Record Face Sheet. This may be your primary means of identification rather than the ID card. Please see example copies of the Face Sheet on the next page; these will vary in information and format based on the facility, but all will have a section that identifies the primary payor as American Health Advantage of Tennessee. Most of our member have Medicaid as the secondary payor, so you may find the member's Medicaid number on the Face Sheet as well; if not, please contact the Skilled Nursing facility.

# **Identification of American Health Advantage of Tennessee Members**

You can also identify an American Health Advantage of Tennessee member when they come into your office or facility by reviewing a copy of their Skilled Nursing Facility Face Sheet. Information and format of the Face Sheets will vary by facility; below please see example formats.