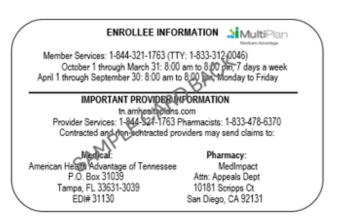

# **Identification of American Health Advantage of Tennessee Members**

American Health Advantage of Tennessee members are issued a member identification card, a sample of which is below. Members have been asked to bring their ID card at each visit, but many may present for care with a copy of their Nursing Home Medical Record Face Sheet. This may be your primary means of identification rather than the ID card. Please see example copies of the Face Sheet on the next page; these will vary in information and format based on the facility, but all will have a section that identifies the primary payor as American Health Advantage of Tennessee. Most of our member have Medicaid as the secondary payor, so you may find the member's Medicaid number on the Face Sheet as well; if not, please contact the Skilled Nursing facility.

# **Identification of American Health Advantage of Tennessee Members**

You can also identify an American Health Advantage of Tennessee member when they come into your office or facility by reviewing a copy of their Skilled Nursing Facility Face Sheet. Information and format of the Face Sheets will vary by facility; below please see example formats.